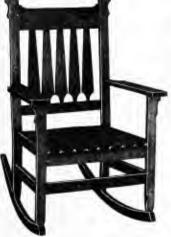

Spanish Leather. Weathered, Fumed or Early English, Weight 40 lbs. Price \$24,00.

Rocker No. 706.

Spanish Leather. Weathered, Fumed or Early English. Weight 42 lbs. Price \$24.00.

Chair No. 707½.

Spanish Leather. Weathered, Fumed or Early English. Weight 20 lbs. Price \$11.00.